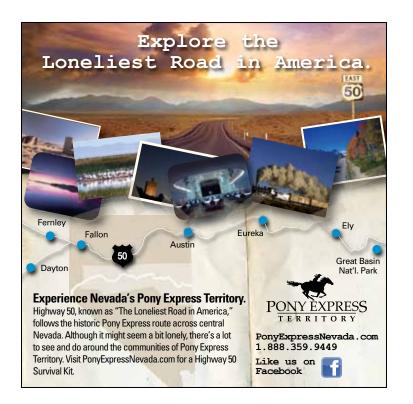

## PYRAMID LAKE AND GERLACH Pyramid Lake is one crazy-cool place. Dissolv

Pyramid Lake is one crazy-cool place. Dissolved minerals in the water have formed the area's fanciful rock formations, including the towering stone pyramid on the eastern shore, and give the lake a look that can only be described as "exotic." All of Pyramid is within the reservation of the Pyramid Lake Paiute Tribe, which has been living along its shores for centuries. You can explore the tribe's history and culture at the Pyramid Lake Museum & Visitor Center in Nixon at the south end of the lake. Pyramid is a component of the National Scenic Byways Program and also happens to be a classic spot for fishing and boating. If you're planning a trip here, why not take it a bit farther and head to Gerlach? This small desert town is the gateway to the Black Rock Desert, home of the Burning Man festival and a beacon for speed freaks. In 1997 on the flat playa, an over-amped hybrid of rocket and racecar became the first land vehicle to crack the speed of sound.