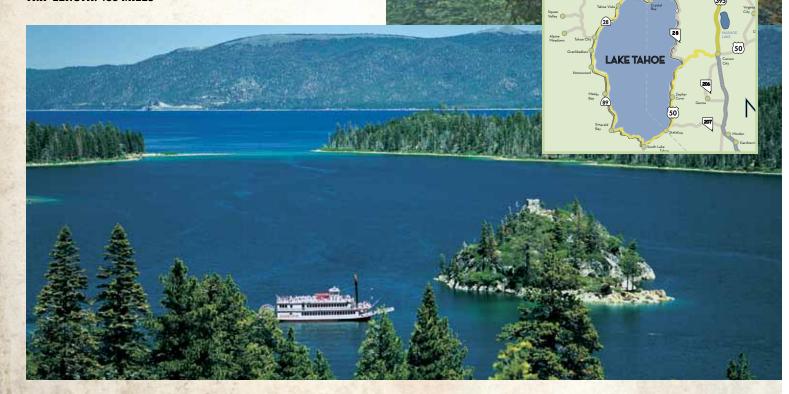

#### LAKE TAHOE

Mark Twain called it "the Jewel of the Sierra" and many think of it as America's most beautiful drive. Here's your chance to embark on a scenic journey around Lake Tahoe's shoreline and find out why it was ranked the top U.S. destination in TripAdvisor.com's 2008 Travelers' Choice Destinations Awards. At 22 miles long and 12 miles wide, Lake Tahoe is North America's largest alpine lake. The water is 99.99% pure and 100% breathtaking. You can begin your journey anywhere along the loop, but you might want to start by heading up the sweeping switchbacks of the Mt. Rose Highway (SR 431) just past Mount Rose Summit on the way to Incline Village for one of the best overlooks in the region. From there you can head west to interests like Tahoe City's Fanny Bridge, the Gatekeeper's Museum and the best lazyday river rafting around. Or cruise south to The Shops at Heavenly Village, the Lake Tahoe Historical Society Museum and world-famous Emerald Bay.

TRIP LENGTH: 135 MILES

Reno Tahoe USA. Where it takes you, well, the options are endless. Whether you're into breathtaking scenery, inspiring locales or a glimpse into our colorful history, we have an unforgettable excursion waiting for you.