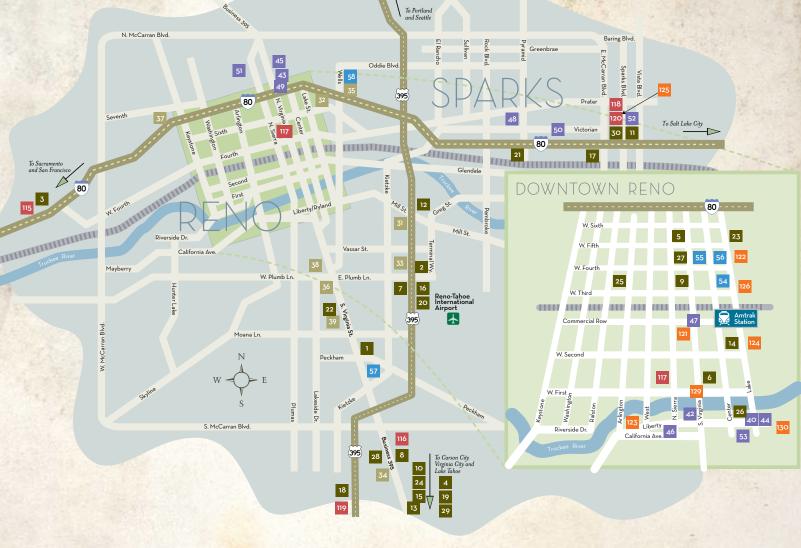

#### Hotels

- Atlantis Casino Resort Spa
- Best Western Airport Plaza Hotel
- Boomtown Casino Hotel
- Cal Neva Resort, Spa &
- Circus Circus Reno
- Club Cal Neva
- Comfort Inn & Suites
- Courtyard by Marriott
- Eldorado Hotel Casino
- 10. Extended Stay America
- 11. Fairfield Inn & Suites
- Grand Sierra Resort & Casino 12.
- 13. Hampton Inn & Suites
- 14. Harrah's Reno
- 15. Hilton Garden Inn
- Holiday Inn Express & Suites

**RENO TAHOE USA GETAWAY PLANNER** 

- Holiday Inn Sparks
- Homewood Suites by Hilton
- Hyatt Regency Lake Tahoe Resort, Spa & Casino
- Hvatt Place Reno-Tahoe Airport
- John Ascuaga's Nugget
- Peppermill Resort Spa Casino
- Ramada Reno Hotel & Casino
- Residence Inn by Marriott
- Sands Regency Hotel Casino
- Siena Hotel Spa Casino
- Silver Legacy Resort Casino
- Staybridge Suites
- Tahoe Biltmore Lodge & Casino
- 30. Western Village Inn & Casino

#### Motels

- Meadow Wood Courtyard
- Motel 6 Reno Livestock
- Motel 6 Reno West
- Quality Inn
- 39. Vagabond Inn

#### Attractions and Museums

- 40. 1935 Reno Arch
- Animal Ark
- Fleischmann Planetarium

- 31. Baymont Inn & Suites
- Days Inn Reno
- 33. La Quinta Inn
- **Events Center**
- Motel 6 Reno South

- 47.
- Downtown Riverwalk
- 44. National Automobile Museum

- Nevada Historical Society
- Nevada Museum of Art
- Reno Arch
- Sparks Heritage Museum
- University of Nevada, Reno {UNR}
- Victorian Square
- Wilbur D. May Museum and Arboretum
- 52. Wild Island Family Recreation
- 53. Nevada Discovery Museum

#### **Event Facilities**

54. National Bowling Stadium

MAPS

- Reno Ballroom
- Reno Events Center
- Reno-Sparks Convention Center
- 58. Reno-Sparks Livestock **Events Center**

VISITRENOTAHOE.COM

45

RSCVA\_getaway\_Planner\_F.indd 44-45 4/10/12 9:23 AM

#### Golf Courses

- 59. ArrowCreek Country Club
- 50. Carson Valley Golf Course
- 61. Coyote Moon
- 52. Dayton Valley Country Club
- 63. Eagle Valley Golf
- 64. Edgewood Tahoe Golf Course
- 55. Empire Ranch Golf Course
- 66. Genoa Lakes Golf Course
- 67. Graeagle Meadows Golf Course
- 68. Grizzly Ranch Club
- 69. Incline Village Mountain Course
- 70. Lake Tahoe Golf Course
- 71. LakeRidge Golf Course
- 72. Northstar California
- 73. Old Greenwood
- 74. Plumas Pines Golf Resort
- 75. Resort at Red Hawk
- 76. Resort at Squaw Creek
- 77. Rosewood Lakes Golf Course
- 78. Sierra Sage Golf Course
- 79. Silver Oak Golf Course
- 80. Somersett Country Club
- 81. Sunridge Golf Club
- 82. Tahoe Paradise Golf Course
- 83. The Golf Club at Gray's Crossing
- 84. Thunder Canyon
- 85. Washoe Golf Course
- 86. Whitehawk Ranch Golf Club
- 87. Wildcreek Golf Course
- 88. Wolf Run Golf Club

#### Snow Sports

- 89. Alpine Meadows
- O. Boreal Mountain Resort
- 91. Camp Richardson Cross-Country
- 92. Diamond Peak
- 3. Donner Ski Ranch
- 94. Eagle Ridge Snowmobile
- 95. Granlibakken
- 96. Heavenly Mountain Resort
- 97. Homewood Mountain Resort
- 98. Hope Valley Cross Country
- 99. Kirkwood Mountain Resort
- 100. Lake Tahoe Adventures
- 101. Lake Tahoe Snowmobile Tours

- 102. Mt. Rose Ski Tahoe
- 103. Northstar California
- 104. Royal Gorge Cross-Country
- 105. Sierra-at-Tahoe® Resort
- 106. Soda Springs
- 107. Spooner Lake
- 108. Spooner Summit109. Squaw Creek Nordic
- 110. Squaw Valley USA
- 111. Sugar Bowl Resort
- 112. Tahoe Cross-Country
- 113. Tahoe Donner
- 114. Zephyr Cove Resort

#### Visitor Centers & Shopping

- 115. Cabela's
- 116. Meadowood Mall
- 117. Reno Visitor Center
- 118. Sparks Visitor Center
- 119. Summit Sierra Shopping
  Center
- 120. The Legends at Sparks Marina

#### Random Things To Do

- 121. Eat an Awful Awful at the Little Nugget Diner
- 122. Drink a Picon Punch at Louis'
  Basque Corner
- 123. Kayak the Truckee River Whitewater Park
- 124. Catch a ballgame at the Reno Aces Ballpark/Freight House District
- 125. Ride the Ferris Wheel inside Scheels
- 126. Stroll through the National Bowling Stadium
- 127. View Lake Tahoe: 72 miles of the purest water you'll ever see. 99.9% to be exact.
- 128. Hang out at Nevada's prehistoric lake—Pyramid Lake Visitors Center
- 129. Virginia Street Bridge ring
- 130. Cruise through the National Automobile Museum