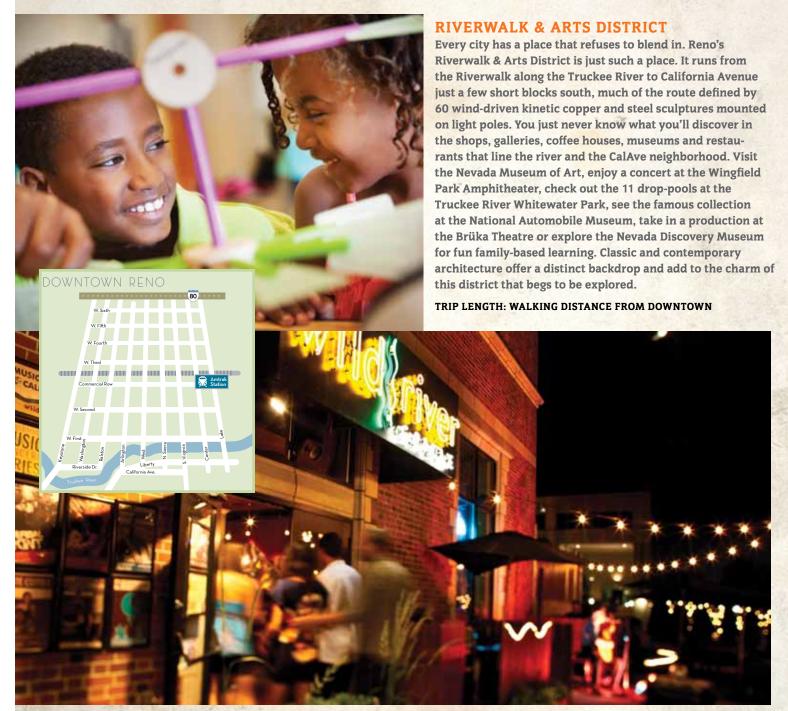

### What's your next Adventure?

Take a journey along the picturesque Truckee River and Discover the charm and history of downtown Reno. Experience over 50 options in Dining, Shopping and Entertainment, all perfectly situated in the heart of the City.

Begin your next great adventure in Reno's most popular destination, the Riverwalk District.

(775) 825-WALK (9255) • www.RenoRiver.org

RSCVA\_getaway\_Planner\_F.indd 18-19 4/10/12 9:22 AM

RSCVA\_getaway\_Planner\_F.indd 20-21 4/10/12 9:22 AM