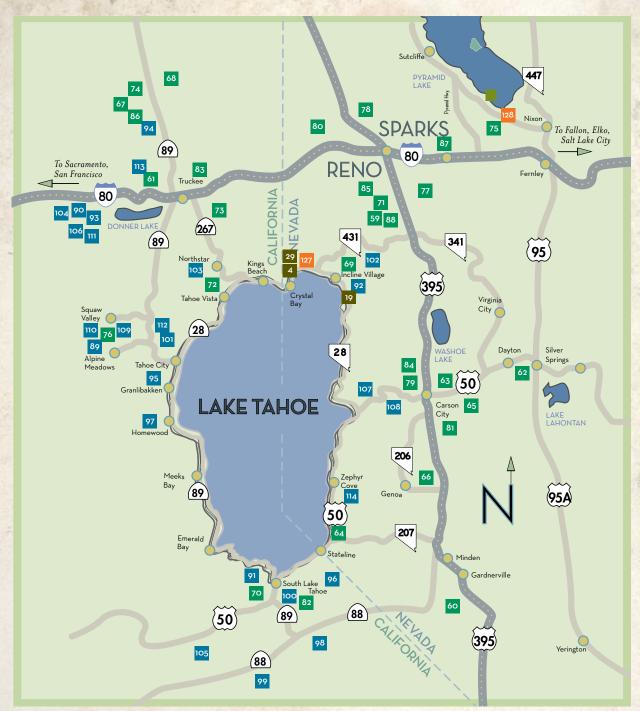

#### MAPS

#### 46 RENO TAHOE USA GETAWAY PLANNER

#### Hotels

- Atlantis Casino Resort Spa
- Best Western Airport Plaza Hotel
- Boomtown Casino Hotel
- Cal Neva Resort, Spa &
- Circus Circus Reno
- Club Cal Neva
- Comfort Inn & Suites
- Courtyard by Marriott
- Eldorado Hotel Casino
- 10. Extended Stay America
- 11. Fairfield Inn & Suites
- Grand Sierra Resort & Casino 12.
- 13. Hampton Inn & Suites
- 14. Harrah's Reno
- 15. Hilton Garden Inn
- Holiday Inn Express & Suites

**RENO TAHOE USA GETAWAY PLANNER** 

- Holiday Inn Sparks
- Homewood Suites by Hilton
- Hyatt Regency Lake Tahoe Resort, Spa & Casino
- Hvatt Place Reno-Tahoe Airport
- John Ascuaga's Nugget
- Peppermill Resort Spa Casino
- Ramada Reno Hotel & Casino
- Residence Inn by Marriott
- Sands Regency Hotel Casino
- Siena Hotel Spa Casino
- Silver Legacy Resort Casino
- Staybridge Suites
- Tahoe Biltmore Lodge & Casino
- 30. Western Village Inn & Casino

#### Motels

- Meadow Wood Courtyard
- Motel 6 Reno Livestock
- Motel 6 Reno West
- Quality Inn
- 39. Vagabond Inn

#### Attractions and Museums

- 40. 1935 Reno Arch
- Animal Ark
- Fleischmann Planetarium

- 31. Baymont Inn & Suites
- Days Inn Reno
- 33. La Quinta Inn
- **Events Center**
- Motel 6 Reno South

- 47.
- Downtown Riverwalk
- 44. National Automobile Museum

- Nevada Historical Society
- Nevada Museum of Art
- Reno Arch
- Sparks Heritage Museum
- University of Nevada, Reno {UNR}
- Victorian Square
- Wilbur D. May Museum and Arboretum
- 52. Wild Island Family Recreation
- 53. Nevada Discovery Museum

#### **Event Facilities**

54. National Bowling Stadium

MAPS

- Reno Ballroom
- Reno Events Center
- Reno-Sparks Convention Center
- 58. Reno-Sparks Livestock **Events Center**

VISITRENOTAHOE.COM

45

RSCVA\_getaway\_Planner\_F.indd 44-45 4/10/12 9:23 AM

#### Golf Courses

- 59. ArrowCreek Country Club
- 50. Carson Valley Golf Course
- 61. Coyote Moon
- 52. Dayton Valley Country Club
- 63. Eagle Valley Golf
- 64. Edgewood Tahoe Golf Course
- 55. Empire Ranch Golf Course
- 66. Genoa Lakes Golf Course
- 67. Graeagle Meadows Golf Course
- 68. Grizzly Ranch Club
- 69. Incline Village Mountain Course
- 70. Lake Tahoe Golf Course
- 71. LakeRidge Golf Course
- 72. Northstar California
- 73. Old Greenwood
- 74. Plumas Pines Golf Resort
- 75. Resort at Red Hawk
- 76. Resort at Squaw Creek
- 77. Rosewood Lakes Golf Course
- 78. Sierra Sage Golf Course
- 79. Silver Oak Golf Course
- 80. Somersett Country Club
- 81. Sunridge Golf Club
- 82. Tahoe Paradise Golf Course
- 83. The Golf Club at Gray's Crossing
- 84. Thunder Canyon
- 85. Washoe Golf Course
- 86. Whitehawk Ranch Golf Club
- 87. Wildcreek Golf Course
- 88. Wolf Run Golf Club

#### Snow Sports

- 89. Alpine Meadows
- O. Boreal Mountain Resort
- 91. Camp Richardson Cross-Country
- 92. Diamond Peak
- 3. Donner Ski Ranch
- 94. Eagle Ridge Snowmobile
- 95. Granlibakken
- 96. Heavenly Mountain Resort
- 97. Homewood Mountain Resort
- 98. Hope Valley Cross Country
- 99. Kirkwood Mountain Resort
- 100. Lake Tahoe Adventures
- 101. Lake Tahoe Snowmobile Tours

- 102. Mt. Rose Ski Tahoe
- 103. Northstar California
- 104. Royal Gorge Cross-Country
- 105. Sierra-at-Tahoe® Resort
- 106. Soda Springs
- 107. Spooner Lake
- 108. Spooner Summit109. Squaw Creek Nordic
- 110. Squaw Valley USA
- 111. Sugar Bowl Resort
- 112. Tahoe Cross-Country
- 113. Tahoe Donner
- 114. Zephyr Cove Resort

#### Visitor Centers & Shopping

- 115. Cabela's
- 116. Meadowood Mall
- 117. Reno Visitor Center
- 118. Sparks Visitor Center
- 119. Summit Sierra Shopping
  Center
- 120. The Legends at Sparks Marina

#### Random Things To Do

- 121. Eat an Awful Awful at the Little Nugget Diner
- 122. Drink a Picon Punch at Louis'
  Basque Corner
- 123. Kayak the Truckee River Whitewater Park
- 124. Catch a ballgame at the Reno Aces Ballpark/Freight House District
- 125. Ride the Ferris Wheel inside Scheels
- 126. Stroll through the National Bowling Stadium
- 127. View Lake Tahoe: 72 miles of the purest water you'll ever see. 99.9% to be exact.
- 128. Hang out at Nevada's prehistoric lake—Pyramid Lake Visitors Center
- 129. Virginia Street Bridge ring
- 130. Cruise through the National Automobile Museum