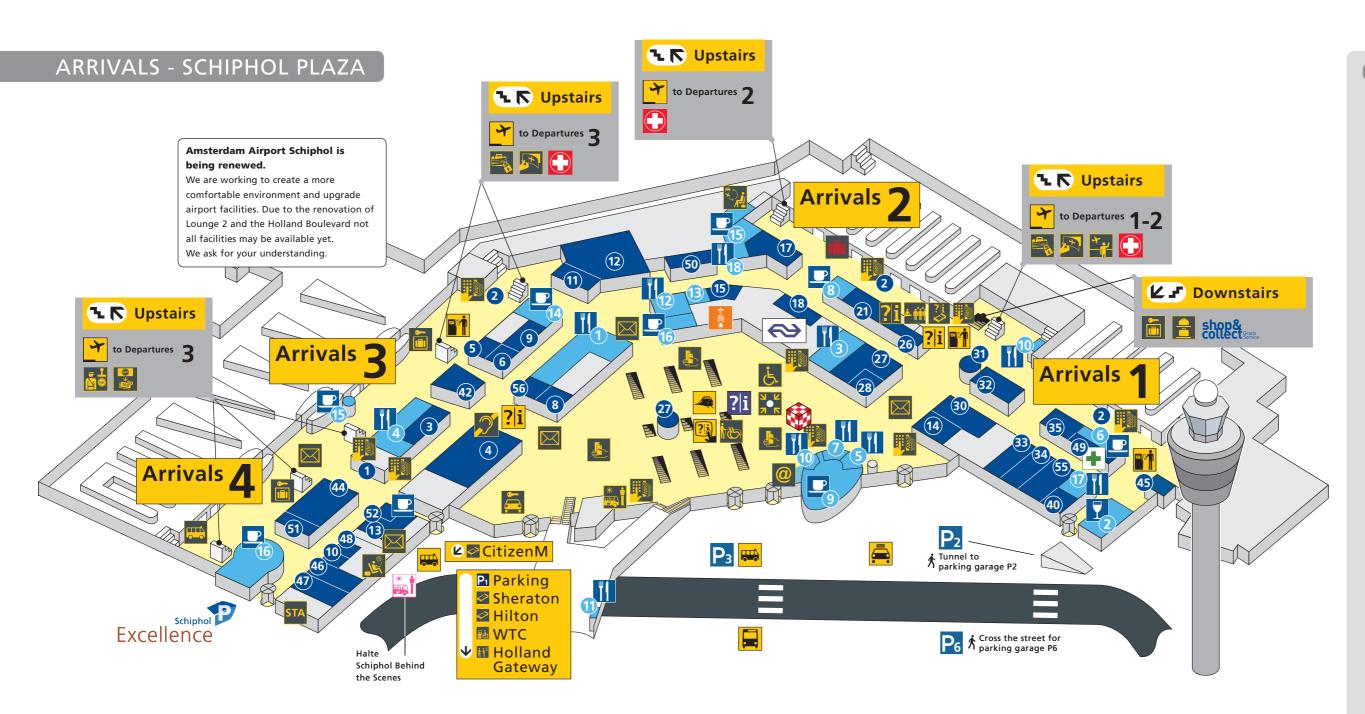

| BARS & RESTAURANTS      | CHOCOLATES & CUPCAR      |
|-------------------------|--------------------------|
| 1 Burger King*          | 26 Leonidas              |
| 2 Café Rembrandt        | Cupcake Chic             |
| 3 Dutch & delicious*    |                          |
| 4 Grand Café Plaza*     | DEPARTMENT STORE         |
| 5 Happy Seafood         | 44 HEMA                  |
| 6 Hello Goodbye Bar     |                          |
| 7 HEMA Food             | FASHION                  |
| 8 Juggle Juice Bar*     | 21 America Today         |
| 🧿 La Place              | 10 H&M                   |
| 10 La Place Express     | 4 Esprit                 |
| 🔟 Multivlaai            | 5 Shoes by Paolo Salotto |
| 12 Per Tutti!           | 9 Suitsupply             |
| 13 Pizza per Tutti*     | 42 Victoria's Secret     |
| 14 Pronto               | 55 Vila & Pieces         |
| 🕒 Segafredo Espressobar | WE Just for Kids         |
| 16 Starbucks            | 🚺 G-Star Raw             |
| 😰 Toko to go            | -                        |
| 18 Vlaamse Frites       |                          |

| 6 Leonidas               |
|--------------------------|
| 3 Cupcake Chic           |
| -                        |
| DEPARTMENT STORE         |
| 4 HEMA                   |
| -                        |
| FASHION                  |
| America Today            |
| 7 H&M                    |
| Esprit                   |
| 5 Shoes by Paolo Salotto |
| Suitsupply               |
| 2 Victoria's Secret      |
| 5 Vila & Pieces          |
| 8 WE Just for Kids       |

| FINANCIAL SERVICES |  |
|--------------------|--|
| 1 GWK-Travelex     |  |

2 ABN AMRO

| FLOWERS, BULBS & GIFTS |
|------------------------|
| 28 Aviflora            |
| 5 BLOEM!               |
| 6 Fleurtiek            |
| •                      |
| GIFTS                  |
|                        |
| 3 Expo                 |
| 50 Planes@Plaza        |
| 45 Nijntje Store       |
| •                      |
| HAIRDRESSER            |
| 40 Coiffure en Vogue   |
| Contare en rogue       |
| JEWELRY & WATCHES      |
|                        |

3 Gassan Plaza

| LEATHER & TRAVEL                    |
|-------------------------------------|
| 8 Paolo Salotto Luxury Leathergoods |
| Outdoor & Travel by Paolo Salotto   |

#### LIQUOR 11 Gall & Gall

NEWS & BOOKS 27 News & Books 47 Books & Travel

## PERSONAL CARE 34 Etos

32 Kappé Perfumes & Colors 10 Rituals 8 The Body Shop

PROMOTIONS 56 Store for Brands

# PHOTO, ELECTRONICS & ENTERTAINMENT

30 Capi

### SERVICE CENTRE

52 Service Point Schiphol Plaza (Dry Cleaning, Shoe Repair, Post Office Key Service, Travel Accessories)

### SUPERMARKET

35 46 AH to go 12 Albert Heijn

## TELECOM

31 Airport Telecom Shop

## PHARMACY

49 Apotheek Schiphol Plaza

#### LEGENDA

| <u>*</u>   | Airline lounges            |
|------------|----------------------------|
| ÷"         | Airport Library            |
|            | Assistance                 |
|            | Baby care                  |
| ×          | Baby care lounge           |
|            | Baggage lockers            |
| 7          | Bar                        |
| -<br>**    |                            |
|            | Cash machine               |
|            |                            |
| <u>,</u>   |                            |
|            | Comfort seats              |
| <u>Š</u>   |                            |
|            |                            |
|            | First Aid & Pharmacy       |
|            | Food / Coffee bar          |
| 2          |                            |
|            | Hotel                      |
| <b>?</b> i |                            |
|            | KLM Transfer Center        |
| @          |                            |
|            |                            |
|            | Meditation centre          |
| _          | Odd Size Baggage           |
|            | Panorama terrace           |
|            | Passport control/          |
|            | security check             |
| ,<br>A     |                            |
|            | Privium ClubLounge         |
| ė          | -                          |
| 1          | 5                          |
|            | Self service check-in      |
| 2          |                            |
|            | Showers                    |
|            | Smoking area               |
|            | Tax Free Refunds           |
| <b>1</b>   | Tax Free Validation        |
| 2          |                            |
| <b>X</b>   |                            |
|            | XpresSpa - massage         |
|            |                            |
|            | Unlimited use of Free Wifi |
|            | all over the terminal.     |
|            | Please select              |
|            | Schiphol_Airport_Wifi      |
|            |                            |