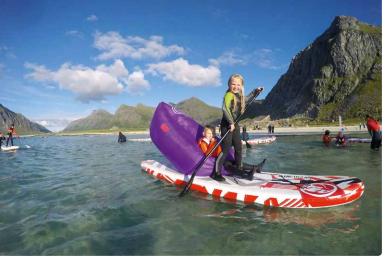

### STAND UP PADDLE BOARDING (SUP)

SUP is an activity that is becoming increasingly popular and is perfect for kids on calm summer days.