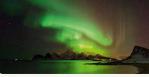

### **NORTHERN LIGHTS**

The dance of the Northern Lights is a magical sight. There are many Northern Lights activities in Lofoten, and even the backdrop is spectacular. Remember to bring a tripod if you want to take photos of this phenomenon. You can see the Northern Lights from the end of August until the beginning of April.