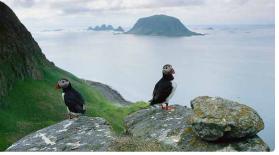

### **SEA SAFARI**

Experiencing Lofoten from the sea is a must! Glide past islands and majestic mountains, and even sail through the fabled Trollfjorden fjord, which is surrounded by craggy peaks. An encounter with the mighty sea eagle will definitely leave the hairs on the back of your neck standing on end. If you're lucky, you might even see one diving for a fish.