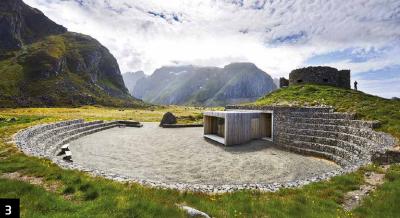

### 3. EGGUM (Vestvågøy)

Facing the ocean is a rest area in the shape of an amphitheatre, with car parking and toilet facilities.