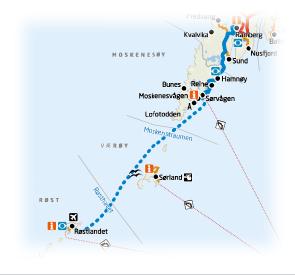

### FROM FLAKSTADØY TO RØST

### FLAKSTAD - MOSKENES - VÆRØY - RØST

Wake yourself up with a morning dip on Ramberg beach, then drive west along the E10. Admire the views from the Akkarvikodden viewpoint on the National Tourist Route, before heading down to Hamnøy, Sakrisøy, Reine and Å. Take your time, and enjoy the kittiwake cliffs, landscape, culture and many exciting museums in this area - not forgetting Å's cinnamon swirls. Take the ferry from Moskenesvågen to Røst, where you will quickly spot that both the sports centre and bar have Querini in their name. Learn the dramatic story of Røst's connection with Italy, and stare in wonder at the sheer volume of stockfish that hang on the racks each year before being exported to the Italian market. Enjoy a boat trip to see the bird life around Røst and end the day with a trip to the stone church ruins from 1835. Walk to Skomvær Lighthouse, and stay overnight in Røst Bryggehotell.

### **ROUTE INFORMATION**

Start: Ramberg, End: Røst. Distance: about 35 km by car / about 30 min drive + 1 ferry, 3 hours / total about 3.5 hours. Route planner: E10

O Nusfjord, Terje Rakke - Nordic Life\_nordnorge.com