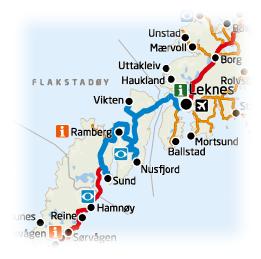

### SVOLVÆR - KABELVÅG - HENNINGSVÆR - GIMSØY

Start the day with an amble out to the breakwater, before wandering around Svolvær's diverse shops, or spend a few hours on a boat trip to the mighty Troll-fjord. Follow the E10 to the medieval town of Kabelvåg, where you can see Lofoten Cathedral, one of Norway's biggest wooden churches, and the village used by fishermen during the Lofoten fishery. The town of Kabelvåg has preserved much of its old architecture, and from its square, you can see the statue of King Øystein on the hill. A few hundred metres away is Storvågan, where you can learn more about Lofoten's story in museums and galleries. See what lives under the waves in the aquarium, before continuing to the famous fishing village of Henningsvær, with its 'rorbu' fishermen's cabins, drying racks, lovely harbour, galleries and arts and crafts. Carry on to Gimsøy, turning left after the bridge to go horse riding or golfing.

### **ROUTE INFORMATION**

Start: Svolvær. End: Hov. Distance: about 60 km / 1.5 hour drive. Route planner: E10, FV816, FV861, FV862

© Lofoten Explorer

C Lofoten Diving,

© Ballstad, Hattvika Lodge