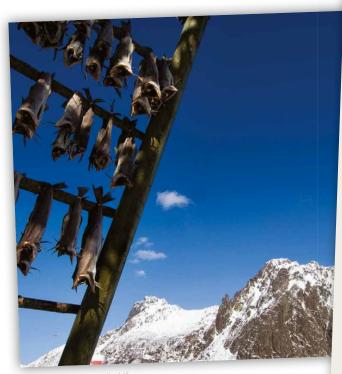

Lofoten's main fish product is stockfish. The conditions in the archipelago are perfect for naturally drying fish of the very highest quality. As long ago as the year 1100, the fishing and production of stockfish was so important that it led to the development of Vágar - the first Middle Age town in Northern Norway. The spawning fish arrived in such enormous quantities that there was more than enough to go round for the population of Lofoten. As a result, fishermen from across the whole of Northern Norway flocked to Lofoten to take part in the Lofoten Fishery. They had to sail and row great distances in open boats, often traditional Nordland boats. As many as 30,000 men would arrive during the fishery season. In the fishing villages, they would hire fisherman's cabins for accommodation, and they would also sell their catches from there too. The traditional fisherman's cabin dates back at least 1000 years. Find out more about this in Kabelvåg, where you can visit the local squire's residence with its fisherman's cabins, and experience life underwater at Lofoten Aquarium.

The Lofoten Fishery remains an important seasonal fishery that attracts fishermen from Finnmark in the north to Mandal in the south, and is still a fascinating sight, particularly in March and early April. At this time, fish factories all along the Lofoten Wall are working at full stretch, and huge quantities of fish are hung up on drying racks. In June, the fish are taken down from the racks, sorted into eighteen different qualities and exported to many countries around the world. The biggest customer is Italy. The refrain "Viva lo stocafisso! Viva la Norvegia!" is still sung in some areas today, as it was in the past.

If you want to eat fish, you will rarely find any fresher than here on the coast. Lofoten fishing (Lofotfisket) has been the basis of life here in Lofoten and is still of great importance. Dried fish is a brand that has been built-up over a thousand years since the Vikings took dried fish with them on their journeys and exchanged it for other goods. This is one of the oldest methods of food conservation that we know of and it is done today as it was then, completely free of additives. Good quality has given 'Dry fish from Lofoten' geographical protection, both in Norway and in Europe, in the same class as champagne and parma ham! Never tasted dried fish? Here in