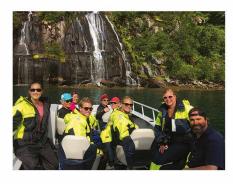

### **SEA SAFARI**

Experiencing Lofoten from the sea is a must! Glide past islands and majestic mountains, and even sail through the fabled Trollfjorden fjord, which is surrounded by craggy peaks. An encounter with the mighty sea eagle will definitely leave the hairs on the back of your neck standing on end. If you're lucky, you might even see one diving for a fish.