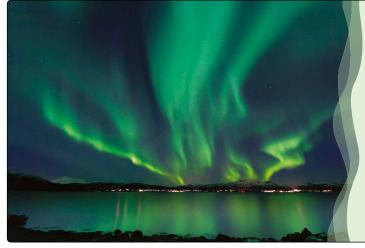

### **NORTHERN LIGHTS**

The dance of the Northern Lights is a magical sight. There are many Northern Lights activities in Lofoten, and even the backdrop is spectacular. Remember to bring a tripod if you want to take photos of this phenomenon. You can see the Northern Lights from the end of August until the beginning of April.