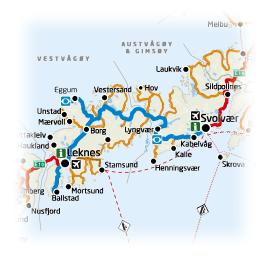

### FROM AUSTVÅGØY TO GIMSØY

### SVOLVÆR - KABELVÅG - HENNINGSVÆR - GIMSØY

Start the day with an amble out to the breakwater, before wandering around Svolvær's diverse shops, or spend a few hours on a boat trip to the mighty Troll-fjord. Follow the E10 to the medieval town of Kabelvåg, where you can see Lofoten Cathedral, one of Norway's biggest wooden churches, and the village used by fishermen during the Lofoten fishery. The town of Kabelvåg has preserved much of its old architecture, and from its square, you can see the statue of King Øystein on the hill. A few hundred metres away is Storvågan, where you can learn more about Lofoten's story in museums and galleries. See what lives under the waves in the aquarium, before continuing to the famous fishing village of Henningsvær, with its 'rorbu' fishermen's cabins, drying racks, lovely harbour, galleries and arts and crafts. Carry on to Gimsøy, turning left after the bridge to go horse riding or golfing.

### **ROUTE INFORMATION**

Start: Svolvær. End: Hov. Distance: about 60 km / 1.5 hour drive. Route planner: E10, FV816, FV861, FV862

© Lofoten Explorer

C Lofoten Diving,

© Ballstad, Hattvika Lodge