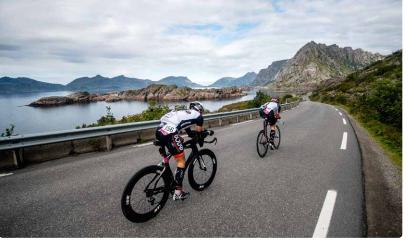

# CYCLING IN LOFOTEN

Lofoten is famous for its dramatic natural landscape, and it's perfect for cycling - much of the terrain is surprisingly flat and easy.

The roads can be quite busy if you travel on the E10 in high season, but there are plenty of quieter side roads to choose from. These lovely roads also allow cyclists to get close to small communities off the beaten track. You can often find yourself cycling almost completely alone in a peaceful, open landscape with stunning views wherever you look.

Evening bike rides, especially in the west and north of the region between late May and mid July, will also give you the chance to cycle under the midnight sun. And if you can avoid the month of July, you can enjoy your cycling holiday without most of the summer traffic. Sea birds, including sea eagles, can be seen in Lofoten all year round.

The distances are relatively short: the furthest, from Fiskebøl to Å along the E10 is about 160.7 kilometres.

There are ten tunnels, totalling 7.5 kilometres in length. Cyclists are advised to bring waterproof and windproof clothing, good shoes, gloves, reflective vests, helmets, good lights and reflectors for the bikes and a first-aid kit.