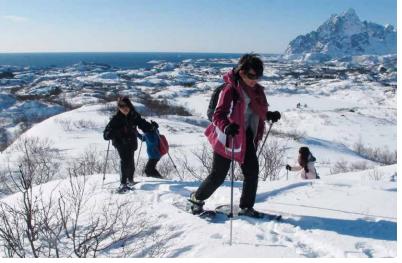

### **MOUNTAINEERING**

Lofoten is a focal point for summit trips on skis or snowshoes and offers everything from easy walks to challenging mountaineering. Skiing from summit to fjord is a unique experience that we recommend to everyone! Maybe the concept of Ski & Sail appeals to you? Or you can stay at a ski

lodge where everything is arranged for you to enjoy a wonderful skiing holiday with other mountaineering enthusiasts. NB: Use local certified guides for the best and safest experiences in the mountains. Remember to consider the weather and the avalanche risk before setting off and when out on the mountain. www.varsom.no