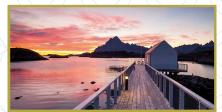

### FLAKSTAD - MOSKENES - VÆRØY - RØST

Wake yourself up with a morning dip on Ramberg beach, then drive west along the E10. Admire the views from the Akkarvikodden viewpoint on the National Tourist Route, before heading down to Hamnøy, Sakrisøy, Reine and Å. Take your time, and enjoy the kittiwake cliffs, landscape, culture and many exciting museums in this area - not forgetting Å's cinnamon swirls. Take the ferry from Moskenesvågen to Røst, where you will quickly spot that both the sports centre and bar have Querini in their name. Learn the dramatic story of Røst's connection with Italy, and stare in wonder at the sheer volume of stockfish that hang on the racks each year before being exported to the Italian market. Enjoy a boat trip to see the bird life around Røst and end the day with a trip to the stone church ruins from 1835. Walk to Skomvær Lighthouse, and stay overnight in Røst Bryggehotell.

### **ROUTE INFORMATION**

Start: Ramberg, End: Røst. Distance: about 35 km by car / about 30 min drive + 1 ferry, 3 hours / total about 3.5 hours. Route planner: E10

O Nusfjord, Terje Rakke - Nordic Life\_nordnorge.com