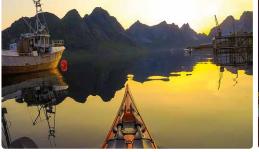

### **SEA SAFARI**

Experiencing Lofoten from the sea is a must! Glide past islands and majestic mountains, and even sail through the fabled Trollfjorden fjord, which is surrounded by craggy peaks. An encounter with the mighty sea eagle will definitely leave the hairs on the back of your neck standing on end. If you're lucky, you might even see one diving for a fish.

### **KAYAKING**

Winter canoeing is invigorating and presents an opportunity for those looking to do something a little different on their holiday in Lofoten. Although the air is cold, you will stay warm and comfortable in your kayak. We have many long-standing and established companies ready to give you a warm welcome. Safety and training are given a high priority to guarantee you a memorable experience.