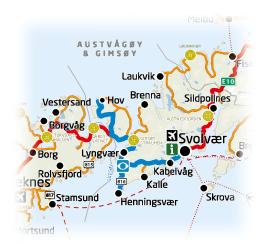

### SVOLVÆR - KABELVÅG - HENNINGSVÆR - GIMSØY

Start the day with an amble out to the breakwater, before wandering around Svolvær's diverse shops, or spend a few hours on a boat trip to the mighty Troll-fjord. Follow the E10 to the medieval town of Kabelvåg, where you can see Lofoten Cathedral, one of Norway's biggest wooden churches, and the village used by fishermen during the Lofoten fishery. The town of Kabelvåg has preserved much of its old architecture, and from its square, you can see the statue of King Øystein on the hill. A few hundred metres away is Storvågan, where you can learn more about Lofoten's story in museums and galleries. See what lives under the waves in the aquarium, before continuing to the famous fishing village of Henningsvær, with its 'rorbu' fishermen's cabins, drying racks, lovely harbour, galleries and arts and crafts. Carry on to Gimsøy, turning left after the bridge to go horse riding or golfing.

### **ROUTE INFORMATION**

Start: Svolvær. End: Hov. Distance: about 60 km / 1.5 hour drive. Route planner: E10, FV816, FV861, FV862

© Lofoten Explorer

C Lofoten Diving,

© Ballstad, Hattvika Lodge