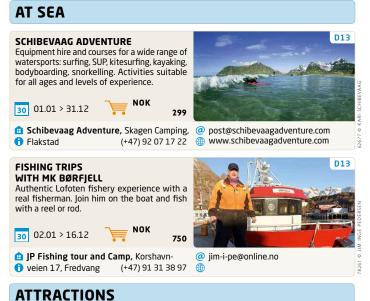

st Lofoten consists of Flakstad island itself and the northern part of Moskenes island.

Most residents live in the five traditional fishing villages of Ramberg, Fredvang, Napp, Sund and Nusfjord.

The natural environment is perfect for a range of activities on land or water. There are many galleries, skilled craftsmen, museums, restaurants and accommodation options here. You can even take to the Lofoten waters on one of the local fishing boats.

The administrative centre is Ramberg, which boasts a library, warehouse, printing works, petrol station, boat workshop and car workshop.

Nusfjord, with its well-preserved buildings, is Flakstad's most famous fishing village. Just outside Ramberg is Flakstad Church – a beautiful timber church with a characteristic onion dome built around 1780.

















lofoten.info @lofoteninfo



© Hamnøy - Alex Conu

Moskenes municipality is located in the southern-most tip of the island of Moskenes and is the outermost municipality of those collectively referred to as the Lofoten mainland. The landscape, which was formed by glaciers and natural forces, is amongst the wildest and most interesting in Norway and features a large number of mountain tarns with fish. Amongst the most well-known villages here are: Hamnøy, Reine, Sørvågen and Å.

With a landscape characterised by steep mountains and a very narrow flat beach area between the sea and the mountains, villages are found on the eastern side of the island.

Moskenesøya also therefore has many exciting natural experiences. If you come by sea, through the Moskstraumen - regarded as one o