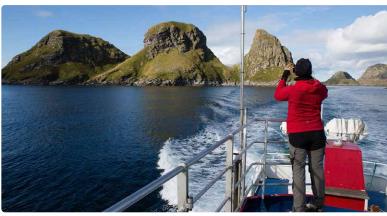

### FLAKSTAD - MOSKENES - VÆRØY - RØST

Wake yourself up with a morning dip on Ramberg beach, then drive west along the E10. Admire the views from the Akkarvikodden viewpoint on the National Tourist Route, before heading down to Hamnøy, Sakrisøy, Reine and Å. Take your time, and enjoy the kittiwake cliffs, landscape, culture and many exciting museums in this area - not forgetting Å's cinnamon swirls. Take the ferry from Moskenesvågen to Røst, where you will quickly spot that both the sports centre and bar have Querini in their name. Learn the dramatic story of Røst's connection with Italy, and stare in wonder at the sheer volume of stockfish that hang on the racks each year before being exported to the Italian market. Enjoy a boat trip to see the bird life around Røst and end the day with a trip to the stone church ruins from 1835. Walk to Skomvær Lighthouse, and stay overnight in Røst Bryggehotell.