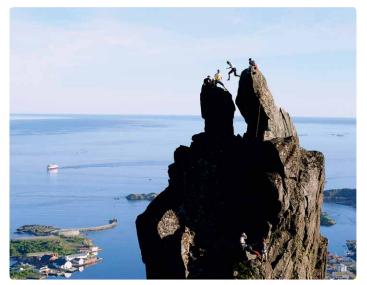

# NATIONAL SCENIC ROUTE THROUGH LOFOTEN

National Scenic Routes are specially selected driving tours through the very best scenery that Norway has to offer. The E10 through Lofoten is one such designated National Scenic Route.

Fortunately, there are still roads which are not simply designed to get you from A to B as quickly as possible. National Scenic Routes are beautiful driving tours that are a little out of the ordinary. The Norwegian Public Roads Administration has created these routes for you to explore. They offer spectacular viewpoints, facilities, car parking, outdoor furniture, paths and artwork. Bold innovative architecture set in magnificent land-scapes is a hallmark of all the National Scenic Routes. Along the Scenic Route through Lofoten, these are some of the "attractions" you will encounter: