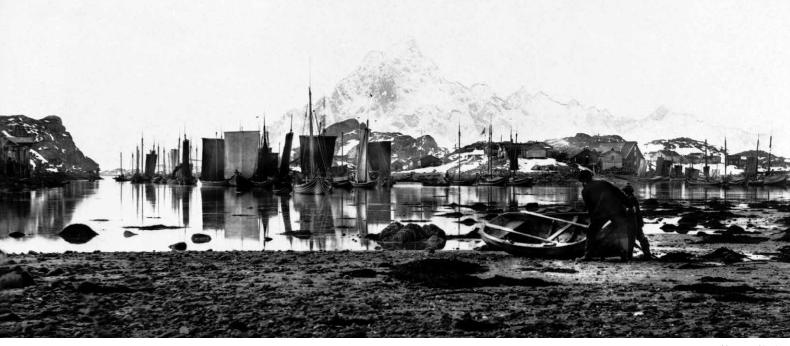

### THE LEGENDARY LOFOTEN FISHERY

For generations, fishermen from all along this coast have participated in the world-famous Lofoten Fishery, which takes place just off the islands between February and late April. You can also join in the hunt for big Arctic Cod – your chances of catching one are excellent. Or perhaps you just want to wander round, look at the boats and soak up the atmosphere.

# THE LEGENDARY LOFOTEN FISHERY

"The fisheries are, and will hopefully always remain, Norway's most important gold mine".

So wrote the Norwegian Parliament in 1816.

Every winter, huge numbers of cod, or skrei, migrate to Lofoten from the Barents Sea in order to spawn. This has provided a living for people in the region for almost five thousand years.

The Lofoten Fishery remains an important seasonal fishery that attracts fishermen from Finnmark in the north to Mandal in the south, and is still a fascinating sight, particularly in March and early April. At this time, fish factories all along the Lofoten Wall are working at full stretch, and huge quantities of fish are hung up on drying racks. In June, the fish are taken down from the racks, sorted into eighteen different qualities and exported to many countries around the world. The biggest customer is Italy. The refrain "Viva lo stocafisso! Viva la Norvegia!" is still sung in some areas today, as it was in the past.