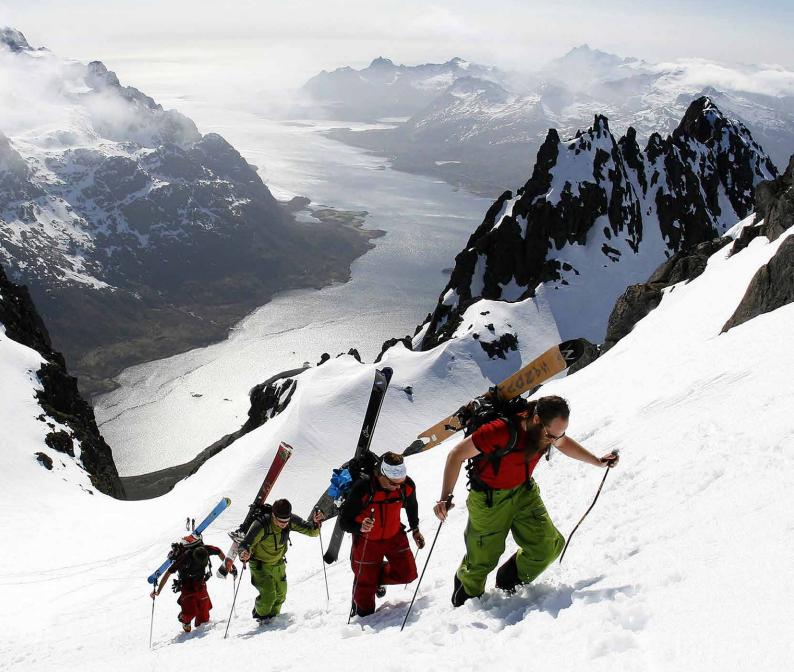

### **MOUNTAINEERING**

Lofoten is a focal point for summit trips on skis or snowshoes and offers everything from easy walks to challenging mountaineering. Skiing from summit to fjord is a unique experience that we recommend to everyone! Maybe the concept of Ski & Sail appeals to you? Or you can stay at a ski

lodge where everything is arranged for you to enjoy a wonderful skiing holiday with other mountaineering enthusiasts. NB: Use local certified guides for the best and safest experiences in the mountains. Remember to consider the weather and the avalanche risk before setting off and when out on the mountain. www.varsom.no