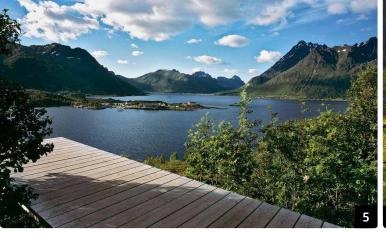

### 5. AUSTNESFJORDEN (Vågan)

The rest area is situated south of Sildpollen, and a wooden walkway has been built that floats on the landscape. It offers fantastic views across to the stunning mountains and Sildpollneset chapel.