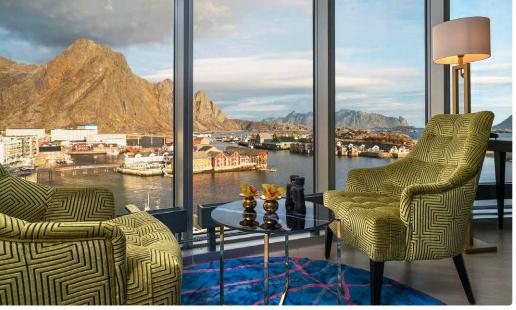

Frank A. Jenssen

© Media-army.de\_Visitnorway.com

Thon Hotel Lofoten is idyllically situated in the middle of Svolvær harbour, accessed from the square and the coastal steamer quay. The hotel has 190 modern rooms, which were renovated in 2016/17, and is directly connected to Lofoten Arts Centre (Kulturhus), the North Norwegian Artist Centre (Nordnorsk Kunstnersenter) and the Styrhuset Pub.

The Paleo Arctic restaurant, the pride of the hotel, is located right on the edge of the quay. Here, priority is given to using local raw products and real North Norwegian food culture. The restaurant also serves Norway's best hotel breakfast.

Contact info: Tel. +47 76 04 90 00 thonhotels.no/lofoten paleoarctic.no

© Adrian Castillo, LofotenMat