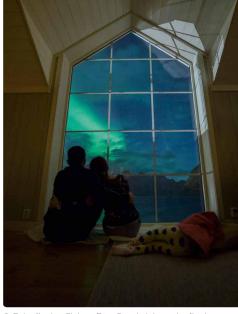

### **NORTHERN LIGHTS**

The dance of the Northern Lights is a magical sight. There are many Northern Lights activities in Lofoten, and even the backdrop is spectacular. Remember to bring a tripod if you want to take photos of this phenomenon. You can see the Northern Lights from the end of August until the beginning of April.