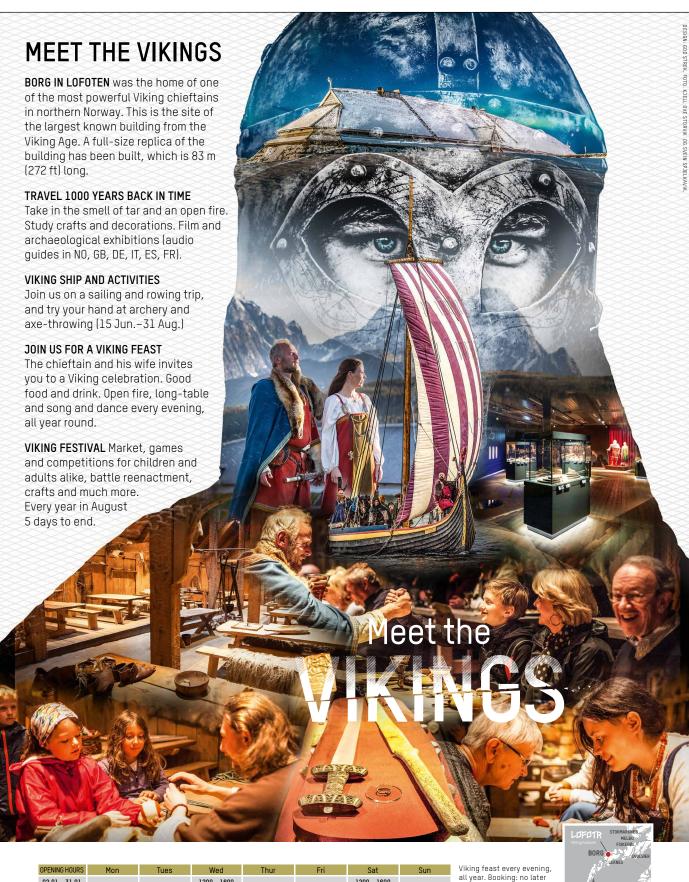

### **LOFOTR VIKING MUSEUM**

Travel a thousand years back in time at the Viking Museum, and find out how the Vikings lived in Lofoten. Row a Viking ship, fire a bow and arrow, watch the blacksmith in his forge and eat Viking food.

all year. Booking: no later than 1200 same day booking@lofotr.no

LOFOTR VIKINGMUSEUM Prestegårdsveien 59, Borg i Lofoten, NO-8360 Bøstad

© Museum Nord

In Lofoten, we have found evidence of Stone Age people who subsisted on fishing 6000 years ago. Finds have revealed that they used fishing weights and fishing hooks made from bone and horn. The area's natural resources also formed the basis for one of Northern Norway's largest and most powerful chieftain's residences during the Viking Age. Borg is the site of the world's largest longhouse, which is no less than 83 metres long. Explore the reconstructed chieftain's house and travel more than 1000 years back in time.