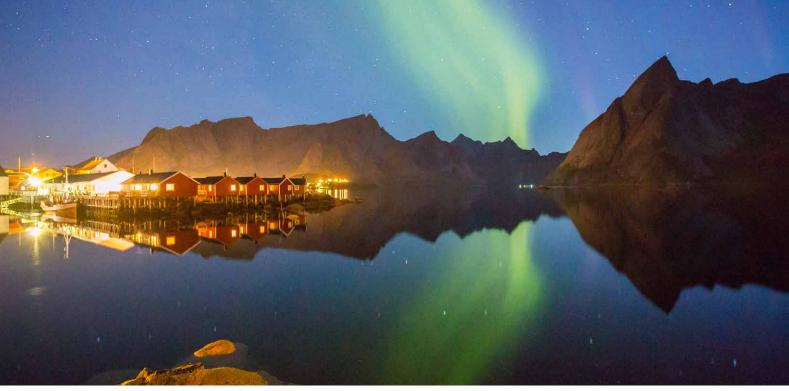

### **NORTHERN LIGHTS**

The dance of the Northern Lights is a magical sight. There are many Northern Lights activities in Lofoten, and even the backdrop is spectacular. Remember to bring a tripod if you want to take photos of this phenomenon. You can see the Northern Lights from the end of August until the beginning of April.