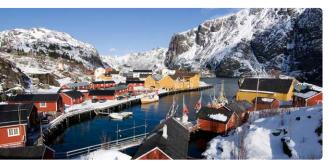

# **EXPERIENCE THE ADVENTURE**

Winter in Lofoten is the season of Arctic colours, with some great opportunities for relaxing or enjoying a more active holiday. Here are some of our best tips for the winter tourist:

### **CHRISTMAS AND NEW YEAR**

The build-up to Christmas in Lofoten is highly recommended. Take part in Christmas workshops and savour the legendary Christmas dinner and everything nature has to offer from land and sea. One of the best places to enjoy the Christmas atmosphere is Henningsvær, which is particularly inviting at this time of year thanks to its wonderful atmosphere. Take a tour through the fishing village on a blue kick-sledge and explore art, culture and relaxing Christmas shopping, all surrounded by stunning Lofoten in its winter clothing and stage-managed by the unique winter light. Celebrating Christmas and New Year in Lofoten is becoming increasingly popular and will leave you with memories that last for ever.