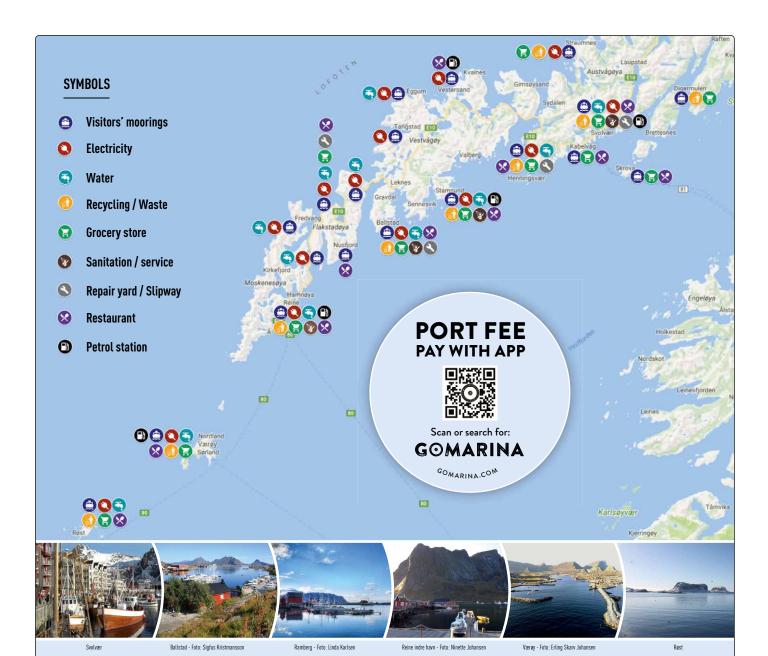

### SYMBOLS

Prices are 'from' and per person in NOK, presented as 'adult/child'. If price '0 NOK' = self-guided visits or some activities are unpriced. Contact the venue for more information.

Map reference / location

Shows season / period, when product is available.

Number of beds / accommodation

Number of rooms /accommodation

Capacity / conference
Seats / food served

Company
Location / place

'Pets allowed' only applies to certain units on the site.