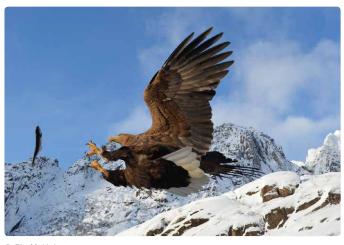

### **SEA SAFARI**

Experiencing Lofoten from the sea is a must! Glide past islands and majestic mountains, and even sail through the fabled Trollfjorden fjord, which is surrounded by craggy peaks. An encounter with the mighty sea eagle will definitely leave the hairs on the back of your neck standing on end. If you're lucky, you might even see one diving for a fish.