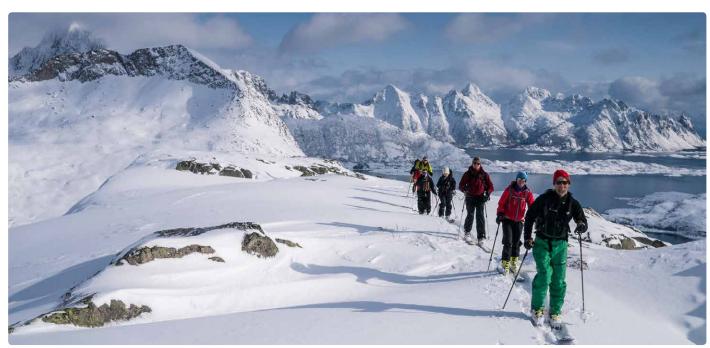

### **MOUNTAINEERING**

Lofoten is a focal point for summit trips on skis or snowshoes and offers everything from easy walks to challenging mountaineering. Skiing from summit to fjord is a unique experience that we recommend to everyone! Maybe the concept of Ski & Sail appeals to you? Or you can stay at a ski

lodge where everything is arranged for you to enjoy a wonderful skiing holiday with other mountaineering enthusiasts. NB: Use local certified guides for the best and safest experiences in the mountains. Remember to consider the weather and the avalanche risk before setting off and when out on the mountain. www.varsom.no