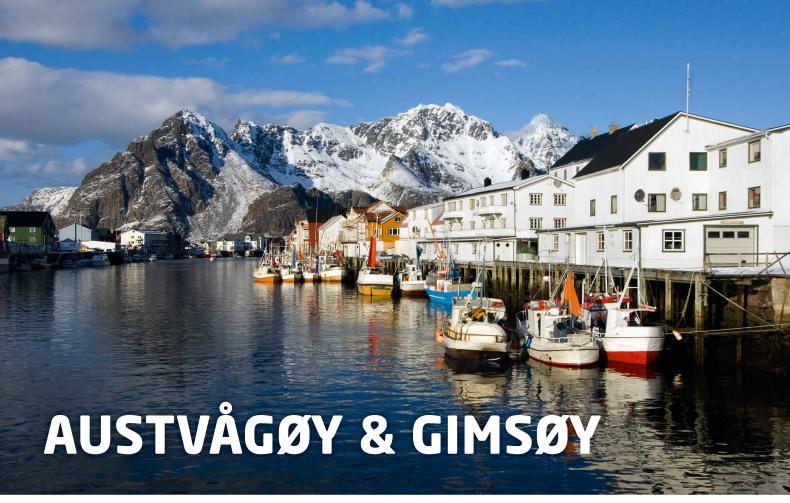

### FROM AUSTVÅGØY TO GIMSØY

### SVOLVÆR - KABELVÅG - HENNINGSVÆR - GIMSØY

Start the day with an amble out to the breakwater, before wandering around Svolvær's diverse shops, or spend a few hours on a boat trip to the mighty Troll-fjord. Follow the E10 to the medieval town of Kabelvåg, where you can see Lofoten Cathedral, one of Norway's biggest wooden churches, and the village used by fishermen during the Lofoten fishery. The town of Kabelvåg has preserved much of its old architecture, and from its square, you can see the statue of King Øystein on the hill. A few hundred metres away is Storvågan, where you can learn more about Lofoten's story in museums and galleries. See what lives under the waves in the aquarium, before continuing to the famous fishing village of Henningsvær, with its 'rorbu' fishermen's cabins, drying racks, lovely harbour, galleries and arts and crafts. Carry on to Gimsøy, turning left after the bridge to go horse riding or golfing.

### **ROUTE INFORMATION**

Start: Svolvær. End: Hov. Distance: about 60 km / 1.5 hour drive. Route planner: E10, FV816, FV861, FV862

© Lofoten Explorer

C Lofoten Diving,

© Ballstad, Hattvika Lodge