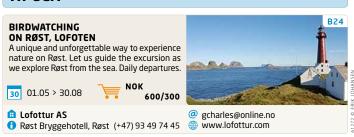

### FLAKSTAD - MOSKENES - VÆRØY - RØST

Wake yourself up with a morning dip on Ramberg beach, then drive west along the E10. Admire the views from the Akkarvikodden viewpoint on the National Tourist Route, before heading down to Hamnøy, Sakrisøy, Reine and Å. Take your time, and enjoy the kittiwake cliffs, landscape, culture and many exciting museums in this area - not forgetting Å's cinnamon swirls. Take the ferry from Moskenesvågen to Røst, where you will quickly spot that both the sports centre and bar have Querini in their name. Learn the dramatic story of Røst's connection with Italy, and stare in wonder at the sheer volume of stockfish that hang on the racks each year before being exported to the Italian market. Enjoy a boat trip to see the bird life around Røst and end the day with a trip to the stone church ruins from 1835. Walk to Skomvær Lighthouse, and stay overnight in Røst Bryggehotell.