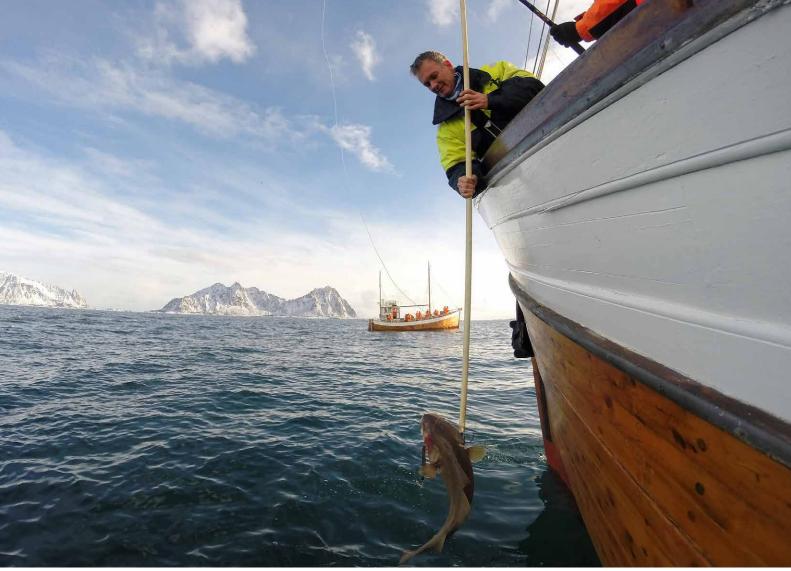

The Lofoten Fishery remains an important seasonal fishery that attracts fishermen from Finnmark in the north to Mandal in the south, and is still a fascinating sight, particularly in March and early April. At this time, fish factories all along the Lofoten Wall are working at full stretch, and huge quantities of fish are hung up on drying racks. In June, the fish are taken down from the racks, sorted into eighteen different qualities and exported to many countries around the world. The biggest customer is Italy. The refrain "Viva lo stocafisso! Viva la Norvegia!" is still sung in some areas today, as it was in the past.

If you want to eat fish, you will rarely find any fresher than here on the coast. Lofoten fishing (Lofotfisket) has been the basis of life here in Lofoten and is still of great importance. Dried fish is a brand that has been built-up over a thousand years since the Vikings took dried fish with them on their journeys and exchanged it for other goods. This is one of the oldest methods of food conservation that we know of and it is done today as it was then, completely free of additives. Good quality has given 'Dry fish from Lofoten' geographical protection, both in Norway and in Europe, in the same class as champagne and parma ham! Never tasted dried fish? Here in