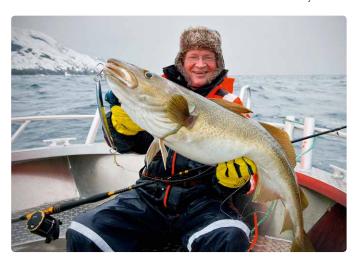

### **FISHING TRIPS**

"A real Lofoten cod am I, for I was born in Henningsvær..." Fishing for Lofoten cod is a must when you are in Lofoten.

### THE LEGENDARY LOFOTEN FISHERY

For generations, fishermen from all along this coast have participated in the world-famous Lofoten Fishery, which takes place just off the islands between February and late April. You can also join in the hunt for big Arctic Cod – your chances of catching one are excellent. Or perhaps you just want to wander round, look at the boats and soak up the atmosphere.