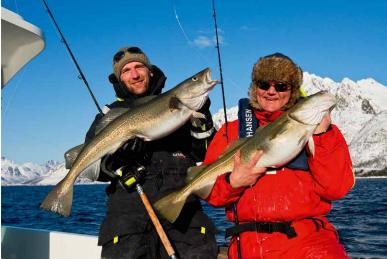

### THE LEGENDARY LOFOTEN FISHERY

For generations, fishermen from all along this coast have participated in the world-famous Lofoten Fishery, which takes place just off the islands between February and late April. You can also join in the hunt for big Arctic Cod – your chances of catching one are excellent. Or perhaps you just want to wander round, look at the boats and soak up the atmosphere.

### **FISHING TRIPS IN LOFOTEN**

Join the ultimate Lofoten experience with our 100-year-old fishing smack, MS "Symra". This is the closest you'll get to the Lofoten Fishery without being a professional fisherman.