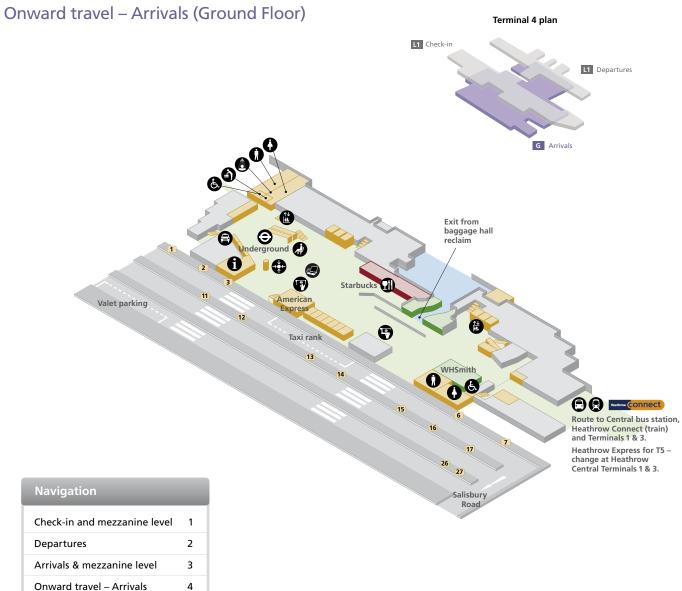

### **Terminal 4**

## Bus and coach stop allocation

| Business parking                           | 3     | Car Rental (off airport):                            |
|--------------------------------------------|-------|------------------------------------------------------|
| dot2dot                                    | 11    | Dollar Thrifty, Sixt 26                              |
| Express Coach –<br>National Express        | 13 14 | Car Rental (on airport):                             |
| Group travel – pick up                     | 16 17 | Avis Budget, Enterprise,<br>Europcar/National/Alamo, |
| Group travel – set down                    | 15    | Hertz 1 2                                            |
| Help Bus                                   | 3     | Off airport Parking companies:                       |
| Hotel Hoppa                                | 12    | Economy, Purple Parking,<br>Quality Airport Parking, |
| Local bus 482, 490,                        |       | Reeds, UB8/Happydays 27                              |
| 555, 557                                   | 6 7   | Taxi Rank (between 3 & 6)                            |
| Long stay parking                          | 3     |                                                      |
| Transport for London<br>(TfL) – drop/stand | 6 7   |                                                      |
|                                            |       |                                                      |