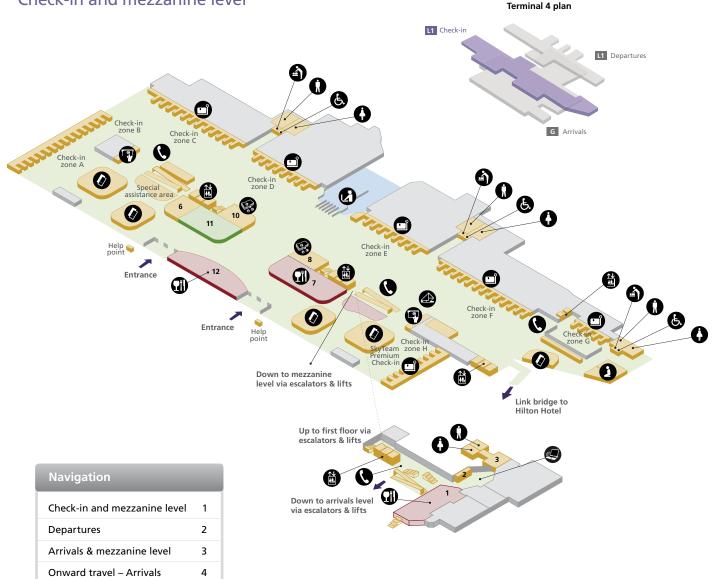

### **Terminal 4**

Check-in and mezzanine level

## **Terminal 4**

| WHSmith                                                                                                                                                                                 | 22                       | World Duty Fr                                                                                                                                                    | ee (Arrivals only)                                       |    |
|-----------------------------------------------------------------------------------------------------------------------------------------------------------------------------------------|--------------------------|------------------------------------------------------------------------------------------------------------------------------------------------------------------|----------------------------------------------------------|----|
| ervices                                                                                                                                                                                 |                          |                                                                                                                                                                  |                                                          |    |
| American Express bureau de change Avis car hire BA baggage enquiries BAA information desk Baggage enquiries British Hotel Reservation Centre (BHRC) Budget car hire Enterprise car hire | 13<br>17<br>5<br>11<br>6 | Heathrow Exp<br>Hertz car hire<br>Hotelink<br>Internet (Mez<br>Meeting poin<br>National/Alam<br>Reserved seat<br>Sky Diamond<br>Taxi informati<br>Travelex bures | zanine level)<br>t<br>no car hire<br>ing<br>on           |    |
| Europcar car hire Excess baggage/left luggar Heathrow Express ticket ma                                                                                                                 | - =                      | & VAT refund:<br>Yotel (24 hour<br>Mezzanine lev                                                                                                                 | s<br>r hotel rooms,                                      |    |
| Excess baggage/left lugga<br>Heathrow Express ticket ma                                                                                                                                 | ge 7                     | & VAT refunds<br>Yotel (24 hour                                                                                                                                  | s<br>r hotel rooms,                                      |    |
| Excess baggage/left luggar<br>Heathrow Express ticket ma<br>Good and drink                                                                                                              | ge 7<br>chine 23         | & VAT refunds<br>Yotel (24 hour<br>Mezzanine lev<br>Starbucks                                                                                                    | s<br>r hotel rooms,                                      |    |
| Excess baggage/left luggar<br>Heathrow Express ticket ma<br>Food and drink  J D Wetherspoon –<br>Bar (Mezzanine level)                                                                  | ge 7 chine 23            | & VAT refunds<br>Yotel (24 hour<br>Mezzanine lev<br>Starbucks                                                                                                    | s<br>r hotel rooms,<br>vel)                              |    |
| Excess baggage/left luggar<br>Heathrow Express ticket ma<br>Food and drink  J D Wetherspoon –<br>Bar (Mezzanine level)  Accessible toilet                                               | ge 7 chine 23            | & VAT refunds<br>Yotel (24 hour<br>Mezzanine lev<br>Starbucks                                                                                                    | r hotel rooms,<br>vel)  Ticket sales                     | 'n |
| Excess baggage/left luggar<br>Heathrow Express ticket ma<br>Good and drink  J D Wetherspoon –<br>Bar (Mezzanine level)  Accessible toilet Airline lounge                                | ge 7 chine 23            | & VAT refunds Yotel (24 hour Mezzanine lev  Starbucks                                                                                                            | r hotel rooms, vel)  Ticket sales Toilet men             |    |
| Excess baggage/left luggar Heathrow Express ticket ma  Food and drink  J D Wetherspoon – Bar (Mezzanine level)  Accessible toilet Airline lounge Babycare                               | ge 7 chine 23            | & VAT refunds Yotel (24 hour Mezzanine lev  Starbucks  ation  ag point  rant / Café / Pub                                                                        | r hotel rooms, vel)  Ticket sales Toilet men Toilet wome | d  |