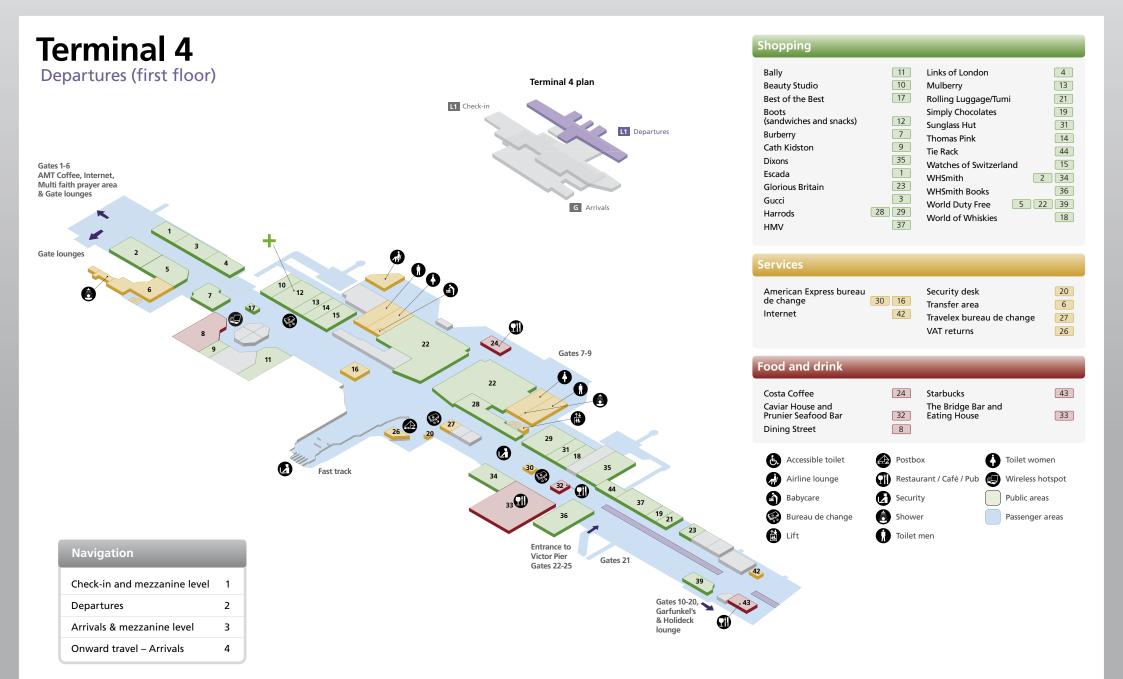

# Heathrow Airport Overview





### **Terminal 4**

Check-in and mezzanine level











## **Terminal 4**



| WHSmith                                                                                                                                                                                 | 22                       | World Duty Fr                                                                                                                                                    | ee (Arrivals only)                                       |    |
|-----------------------------------------------------------------------------------------------------------------------------------------------------------------------------------------|--------------------------|-----------------------------------------------------------------------------------------------------------------------