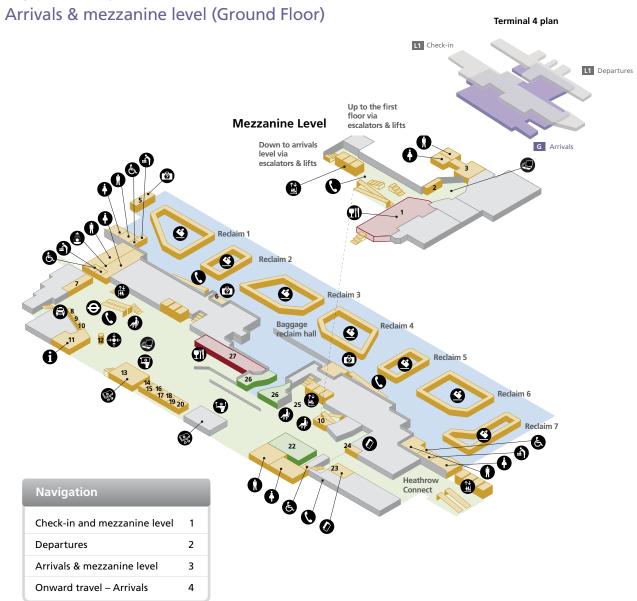

### **Terminal 4**

Check-in and mezzanine level

## **Terminal 4**

| WHSmith                                                                                                                                                                                 | 22                       | World Duty Fr                                                                                                                                                    | ee (Arrivals only)                                       |    |
|-----------------------------------------------------------------------------------------------------------------------------------------------------------------------------------------|--------------------------|------------------------------------------------------------------------------------------------------------------------------------------------------------------|----------------------------------------------------------|----|
| ervices                                                                                                                                                                                 |                          |                                                                                                                                                                  |                                                          |    |
| American Express bureau de change Avis car hire BA baggage enquiries BAA information desk Baggage enquiries British Hotel Reservation Centre (BHRC) Budget car hire Enterprise car hire | 13<br>17<br>5<br>11<br>6 | Heathrow Exp<br>Hertz car hire<br>Hotelink<br>Internet (Mez<br>Meeting poin<br>National/Alam<br>Reserved seat<br>Sky Diamond<br>Taxi informati<br>Travelex bures | zanine level)<br>t<br>no car hire<br>ing<br>on           |    |
| Europcar car hire Excess baggage/left luggar Heathrow Express ticket ma                                                                                                                 | - =                      | & VAT refund:<br>Yotel (24 hour<br>Mezzanine lev                                                                                                                 | s<br>r hotel rooms,                                      |    |
| Excess baggage/left lugga<br>Heathrow Express ticket ma                                                                                                                                 | ge 7                     | & VAT refunds<br>Yotel (24 hour                                                                                                                                  | s<br>r hotel rooms,                                      |    |
| Excess baggage/left luggar<br>Heathrow Express ticket ma<br>Good and drink                                                                                                              | ge 7<br>chine 23         | & VAT refunds<br>Yotel (24 hour<br>Mezzanine lev<br>Starbucks                                                                                                    | s<br>r hotel rooms,                                      |    |
| Excess baggage/left luggar<br>Heathrow Express ticket ma<br>Food and drink  J D Wetherspoon –<br>Bar (Mezzanine level)                                                                  | ge 7 chine 23            | & VAT refunds<br>Yotel (24 hour<br>Mezzanine lev<br>Starbucks                                                                                                    | s<br>r hotel rooms,<br>vel)                              |    |
| Excess baggage/left luggar<br>Heathrow Express ticket ma<br>Food and drink  J D Wetherspoon –<br>Bar (Mezzanine level)  Accessible toilet                                               | ge 7 chine 23            | & VAT refunds<br>Yotel (24 hour<br>Mezzanine lev<br>Starbucks                                                                                                    | r hotel rooms,<br>vel)  Ticket sales                     | 'n |
| Excess baggage/left luggar<br>Heathrow Express ticket ma<br>Good and drink  J D Wetherspoon –<br>Bar (Mezzanine level)  Accessible toilet Airline lounge                                | ge 7 chine 23            | & VAT refunds Yotel (24 hour Mezzanine lev  Starbucks                                                                                                            | r hotel rooms, vel)  Ticket sales Toilet men             |    |
| Excess baggage/left luggar Heathrow Express ticket ma  Food and drink  J D Wetherspoon – Bar (Mezzanine level)  Accessible toilet Airline lounge Babycare                               | ge 7 chine 23            | & VAT refunds Yotel (24 hour Mezzanine lev  Starbucks  ation  ag point  rant / Café / Pub                                                                        | r hotel rooms, vel)  Ticket sales Toilet men Toilet wome | d  |