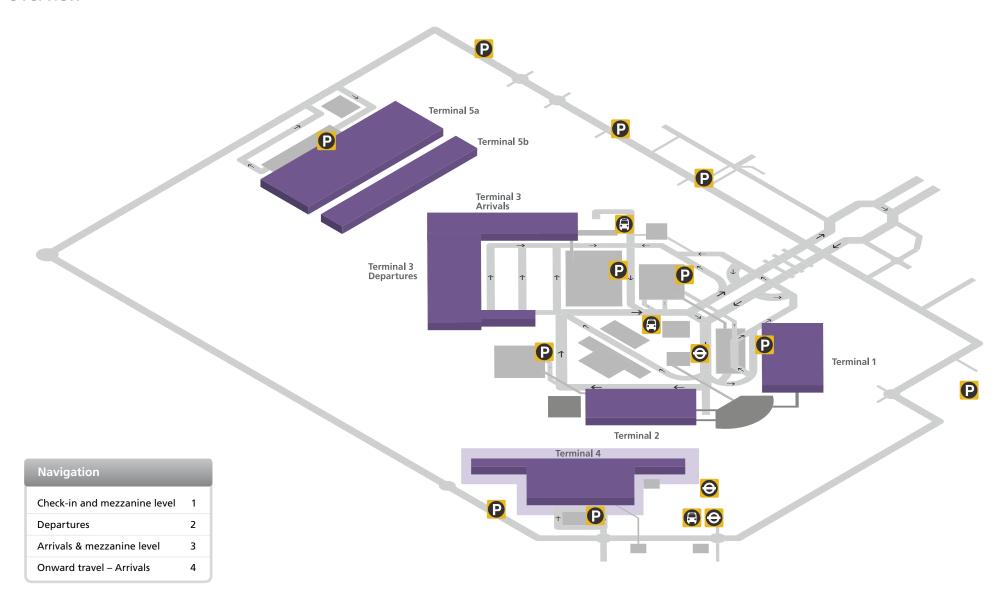

# Heathrow Airport Overview





### **Terminal 4**

Check-in and mezzanine level











## **Terminal 4**



| WHSmith                                                                                                                                                                                 | 22                       | World Duty Fr                                                                                                                                                    | ee (Arrivals only)                                       |    |
|-----------------------------------------------------------------------------------------------------------------------------------------------------------------------------------------|--------------------------|-----------------------------------------------------------